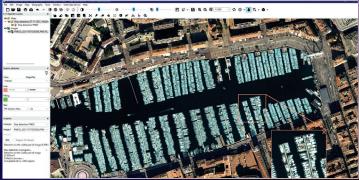

## Fast display and easy manipulation

Fortion Terra Analyst displays a quick and simple access to a large amount of data. More than 20GB worth of imagery (JPEG2000) or maps containing more than 100,00 features are easily and quickly displayed and browsed. Users can zoom in and out to see details or wide area coverage.

#### **Easy report creation**

With no complex pre-processing or pre-treatment, Fortion Terra Analyst allows users to analyse native satellite products and publish intelligence reports using standard formats. Fortion Terra Analyst is the quickest way to build an analysis report from geospatial data. Users can immediately start to examine the image, launch analytics, create a complex vector map with semantics and prepare a report using standard tools. It becomes easy to produce specific vector layers (Shapefile, KML) and export images to JPEG2000 or Geospatial PDF (with vectors).